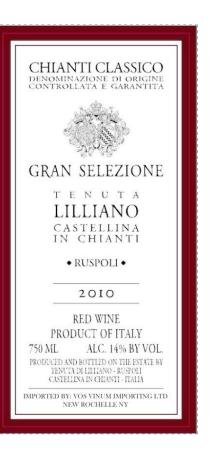

# TENUTA DI LILLIANO TENUTA DI LILLIANO 'GRAN SELEZIONE' CHIANTI CLASSICO

CHIANTI CLASSICO · TUSCANY · ITALY · EUROPE

### TASTING NOTES

Deep red rather intense, from the nail for a long time young, even in the course of aging in bottle. Very intense and pleasant floral notes with touches of licorice and herbs and hints of wild berries. Full bodied wine, very consistent and at the sametime persistent, concentrating in the glass the best that you can have from Sagiovese grapes that ripen on calcareous clay soils of the estate.

Sangiovese, Colorino, & Merlot grape blend. This wine contains allergens, sulfites. View Tech Sheet Here

#### ATTRIBUTES

- Available Size: 750mL (6 pc)
- Historical Vineyards
- ABV%: 14.5
- Class: Red