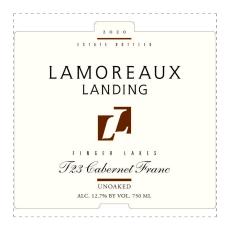

### LAMOREAUX LANDING

# LAMOREAUX LANDING 'T23' FINGER LAKES CABERNET FRANC

FINGER LAKES · NEW YORK · UNITED STATES · NORTH AMERICA

#### **TASTING NOTES**

A unique Cabernet Franc aged exclusively in stainless steel, resulting in an intensely fruit-forward wine. This wine showcases bright notes of cherry and cranberry with a satisfyingly smooth mouthfeel.

## Cabernet Franc grape blend.

This wine contains allergens, sulfites.

#### **ATTRIBUTES**

• Available Size: 750mL (12 pc)

• Sustainable

• Family-Owned & Operated

ABV%: 12.8Class: Red

LAMOREAUXWINE.COM/ABOUT.ASP