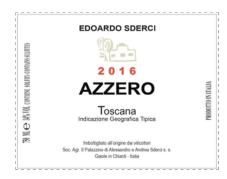

# IL PALAZZINO 'AZZERO EDOARDO SDERCI' TOSCANA IGTROSSO

TOSCANA IGT · TUSCANY · ITALY · EUROPE

## Wine Making

Azzero' from the Tuscan winery Edoardo Sderci is a juicy, pure Sangiovese with excellent value for money. This label is made exclusively from hand-selected grapes and vinified with the sole use of indigenous yeasts, the wine is matured for three months in steel tanks.