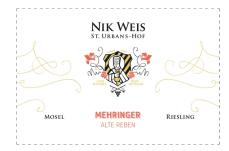

## ST URBANS HOF

## STURBANS HOF 'MEHRINGER' ALTEREBEN' RIESLING

MOSEL · GERMANY · EUROPE

## **TASTING NOTES**

Grown on blue slate, this is a dry Riesling with deep structure and elegance. The bouquet is spicy and boasts flavors of citrus, grapefruit, ripe peach and Golden Delicious apples. Aged in German oak barrels, the round and mineral character truly leads the aromatic complexity of this wine, while a fresh acidity structure keeps the wine's finesse.

Riesling grape blend.

This wine contains allergens, sulfites.

## **ATTRIBUTES**

- Available Size: 750mL (12 pc)
- Sustainable
- Organic
- ABV%: 12
- Class: White

WWW.NIKWEIS.COM/EN/

Importer & Distributor of Wines & Sirits