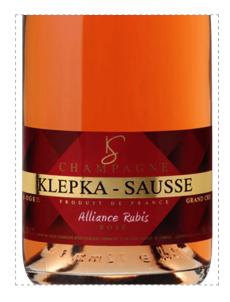

# KLEPKA SAUSSE KLEPKA SAUSSE 'ALLIANCE RUBIS' CHAMPAGNE GR CRU ROSE BRUT

## CHAMPAGNE GR CRU · CHAMPAGNE · FRANCE · EUROPE

## **TASTING NOTES**

The Cuvée Alliance Rubis is a Champagne that offers facets of freshness, power, elegance, and fruit. A greedy nose of small red fruits with subtle aromas of cherry, quince paste, and candied strawberry. The attack in the mouth is supple and fleshy. The Pinot reveals itself in the mouth with kirsch nuances. The whole, slightly structured, shows the character in association with the slender freshness that carries the fruit towards a fresh and elegant finish.