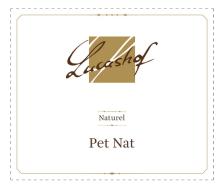

### LUCASHOF

# **LUCASHOF PFALZ PET NAT**

### Wine Making

Their philosophy is to employ environmentally sound viticultural techniques, and in the cellar to use the least amount of intervention possible. Christine has obtained an organic certificate for her wines from the Deutschepradikat. PET NAT differs from a classic sparkling wine mainly in one point: The wines undergo only one fermentation, which starts in the barrel and is completed in the bottle without the addition of sugar, yeast or sulfur. The natural sugars from the grapes provide the bubbles.