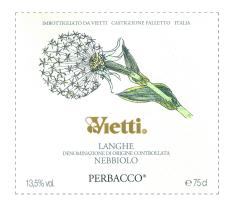

## VIETTI 'PERBACCO' LANGHE NEBBIOLO

LANGHE · PIEDMONT · ITALY · EUROPE

100% Nebbiolo grape blend.

This wine contains allergens, sulfites.

**View Tech Sheet Here** 

## **ATTRIBUTES**

- Available Size: 750mL (12 pc)
- Historic Winery
- ABV%: 14
- Class: Red

**REVIEWS** 

James Suckling | 92

WWW.VIETTI.COM/EN/

Importer & Distributor of Wines & Sirits