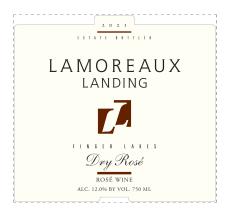

# LAMOREAUX LANDING 'DRY' FINGER LAKES ROSE

FINGER LAKES · NEW YORK · UNITED STATES · NORTH AMERICA

# **ATTRIBUTES**

• Available Size: 750mL (12 pc)

• Sustainable

• Family-Owned & Operated

ABV%: 13.7Class: Rose

LAMOREAUXWINE.COM/ABOUT.ASP