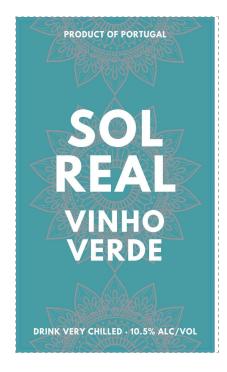

# SOL REAL

# SOL REAL VINHO VERDE ROSE

VINHO VERDE · PORTUGAL · EUROPE

## **ATTRIBUTES**

• Available Size: 750mL (12 pc)

• ABV%: 10.5

• Class: Rose

WWW.NLCWINES.COM/SOL-REAL-1

Importer & Distributor of Wines & Sirits