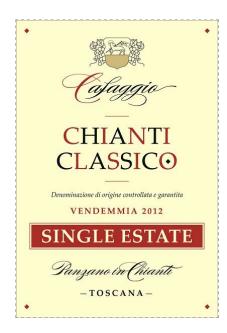

# CAFAGGIO 'SINGLE ESTATE' CHIANTI CLASSICO

CHIANTI CLASSICO · TUSCANY · ITALY · EUROPE

100% Sangiovese grape blend.

This wine contains allergens, sulfites.

## **ATTRIBUTES**

• Available Size: 750mL (12 pc)

• Organic

• Vegan

• ABV%: 13

• Class: Red

CAFAGGIO.WINE/EN/HISTORY/

Importer & Distributor of Wines & Sirits