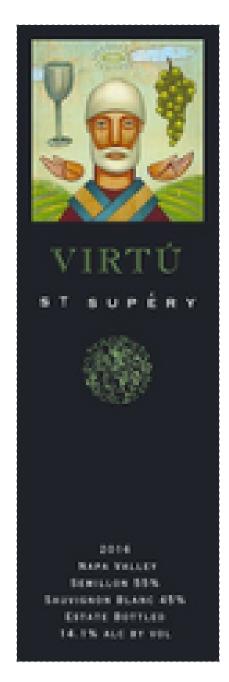

## ST. SUPERY NAPA VALLEY VIRTÚ WHITE BLEND

NAPA VALLEY · CALIFORNIA · UNITED STATES · NORTH AMERICA

#### Wine Making

Brilliant pale yellow hues present this white blend. Aromas offer notes of pink grapefruit, lemon grass, and kiwi with an undercurrent of seductive toasted French oak. Flavors of citrus including lemon and key lime, and dried peaches are focused and encouraged with creamy, toasted oak. This is a terrific white wine with great texture.

#### **TASTING NOTES**

Brilliant pale yellow hues present this white blend. Aromas offer notes of pink grapefruit, lemon grass, and kiwi with an undercurrent of seductive toasted French oak. Flavors of citrus including lemon and key lime, and dried peaches are focused and encouraged with creamy, toasted oak. This is a terrific white wine with great texture.

Sémillon & Sauvignon Blanc grape blend. This wine contains allergens, sulfites.