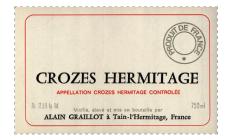

# DOMAINE ALAIN GRAILLOT CROZES HERMITAGE ROUGE

CROZES HERMITAGE · RHONE · FRANCE · EUROPE

#### The Estate

The Graillot's Crozes Hermitage is such a pure and uncomplicated version of Northern Rhone Syrah that it is the perfect wine for conveying the essence of the region.

## Wine Making

With organically farmed vines that are harvested by hand, not much has changed in the vineyards of Alain Graillot. This whole-cluster fermented 100% Syrah has all the markers of Crozes-Hermitage.