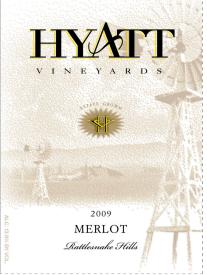

# HYATT HYATT RATTLESNAKE HILLS MERLOT

## **TASTING NOTES**

This wine opens with cherry, chocolate and cinnamon on the nose, with a richly balanced mouth-feel, medium tannins and flavors of caramel and cedar oak spice.

Merlot grape blend. This wine contains allergens, sulfites.

## ATTRIBUTES

- Available Size: 750mL (12 pc)
- ABV%: 14.2
- Class: Red