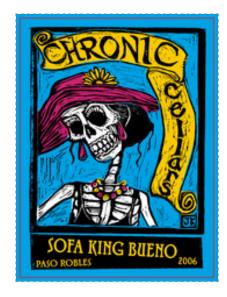

# CHRONIC CELLARS 'SOFA KING BUENO' RED BLEND PASO ROBLES

PASO ROBLES · CALIFORNIA · UNITED STATES · NORTH AMERICA

#### **TASTING NOTES**

Tip your hat to Rhone Royalty! Chronic Cellars has included all the right players in this elegant and savory blend that weaves together a zing of black pepper, luscious black and blue fruits, and cool, earthy flavors. Round and full, the scales of acidity are balanced by approachable tannins and a touch of baking spices.

Syrah, Mourvèdre, Petite Sirah, & Grenache grape blend. This wine contains allergens, sulfites.