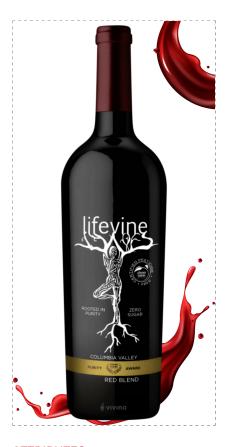

#### **LIFEVINE**

# LIFEVINE COLUMBIA VALLEY RED BLEND

COLUMBIA VALLEY · WASHINGTON · UNITED STATES · NORTH AMERICA

#### **TASTING NOTES**

Lifevine Red Blend is made with Organic Grapes, has Zero Sugar per serving and is Certified Pesticide Free. Upon tasting, Black cherry gives way to blackberries, rich chocolate mousse and mint. The finish lingers on ripe fruit that fades into the warmth of milk chocolate.

A grape blend of Merlot and Cabernet Sauvignon. This wine contains allergens, sulfites.

### **ATTRIBUTES**

- Available Size: 750mL (12 pc)
- CCOF Certified Organic
- Certified Pesticide Free
- ABV%: 14.5Class: Red

WWW.INTEGRATEDBEV.COM/SALESTOOL

Importer & Distributor of Wines & Sirits