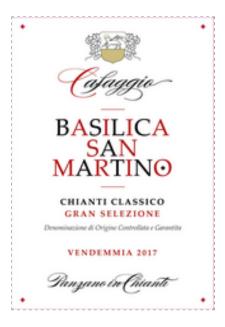

# CAFAGGIO 'BASILICA SAN MARTINO' CHIANTI CLASSICO

IGTTUSCANY · TUSCANY · ITALY · EUROPE

#### The Estate

Basilica San Martino is a Chianti Classico Gran Selezione with an international feel, with a first vintage dating back to 1985.