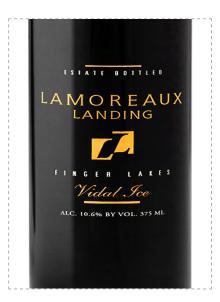

# LAMOREAUX LANDING

# LAMOREAUX LANDING 'ICE' FINGER LAKES VIDAL

#### FINGER LAKES · NEW YORK · UNITED STATES · NORTH AMERICA

#### **ATTRIBUTES**

• Available Size: 750mL (12 pc)

• Sustainable

• Family-Owned & Operated

• ABV%: 12.20 • Class: Dessert

LAMOREAUXWINE.COM/ABOUT.ASP

Importer & Distributor of Wines & Sirits