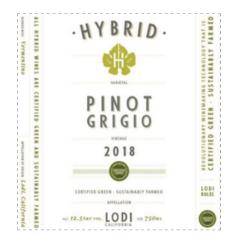

# HYBRID LODI PINOT GRIGIO

LODI · CALIFORNIA · UNITED STATES · NORTH AMERICA

## **ATTRIBUTES**

- Available Size: 750mL (12 pc) & Keg
- · Sustainably-Farmed
- Low-Intervention
- Women Winemaker & Owner
- Lodi Green
- ABV%: 12.5
- Class: White

WWW.WINE-SEARCHER.COM/REDIRECT?EYJOEXAIOIJKVI AIJS