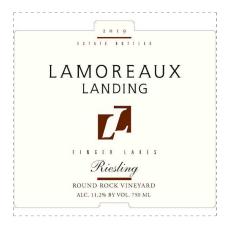

# LAMOREAUX LANDING 'ROUND ROCK' FINGER LAKES RIESLING

FINGER LAKES · NEW YORK · UNITED STATES · NORTH AMERICA

#### **ATTRIBUTES**

- Available Size: 750mL (12 pc)
- Sustainable
- Family-Owned & Operated
- ABV%: 13
- Class: White

LAMOREAUXWINE.COM/ABOUT.ASP