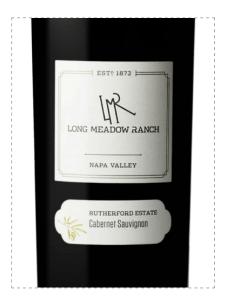

# LONG MEADOW RANCH LONG MEADOW RANCH 'RUTHERFORD ESTATE' CABERNET SAUVIGNON

# **TASTING NOTES**

The Rutherford Estate is bright on entry with aromas of berries, Rainier cherries, pomegranate, and a touch of cardamom. Notes of vanilla, cedar cigar box, and a granite minerality emerge on the palate. Lively in acidity and long soft tannins, this is a mouthwatering Cabernet Sauvignon that will delight for many years to come.

100% Cabernet Sauvignon grape blend. This wine contains allergens, sulfites. View Tech Sheet Here

SCAN>>