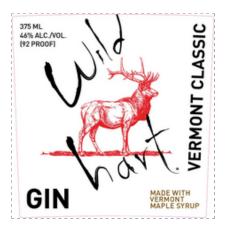

# WILD HART DISTILLERY VERMONT CLASSIC GIN

# **TASTING NOTES**

Wild Hart and Runamok Maple crafted this bright and floral tasting spirit with extra juniper and a touch of Runamok's Makrut Lime-Leaf Maple Syrup. This spirit is lightly sweet when tasted straight, with notes of vanilla and caramel when mixed.

# **ATTRIBUTES**

• Available Size: 750mL (6 pc)

• ABV%: 46

• Type: 1335

· Class: Gin

WWW.WILDHARTDISTILLERY.COM/SPIRITS