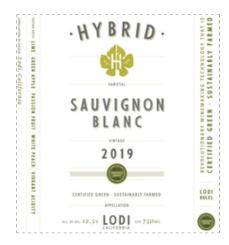

# HYBRID LODI SAUVIGNON BLANC

LODI · CALIFORNIA · UNITED STATES · NORTH AMERICA

#### **TASTING NOTES**

This substantive, well-concentrated wine boasts vivid, crisp, lemon, grapefruit and parsley flavors on a rather full body. It offers a big flavor impact yet stays well balanced.

Sauvignon Blanc grape blend.

# **ATTRIBUTES**

- Available Size: 750mL (12 pc)
- · Sustainably-Farmed
- Low-Intervention
- Women Winemaker & Owner
- Lodi Green
- ABV%: 12.8
- · Class: White

WWW.WINE-SEARCHER.COM/REDIRECT?EYJOEXAIOIJKVI AIJS