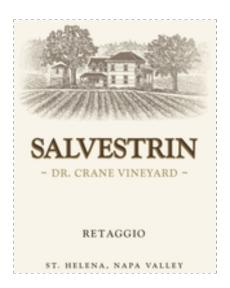

## **SALVESTRIN**

## SALVESTRIN WINERY ST. HELENA RETAGGIO

NAPA COUNTY · CALIFORNIA · UNITED STATES · NORTH AMERICA

## **TASTING NOTES**

Robust yet plush, this medium-bodied red blend features bright fruit notes of cherry and plum, with hints of vanilla and leather. Ripe berry flavors are front and center with elegantly structured tannins and vibrant acidity, creating exceptional balance.

Sangiovese, Merlot, Cabernet Sauvignon and Cabernet Franc grape blend. This wine contains allergens, sulfites.

**View Tech Sheet Here** 

## **ATTRIBUTES**

- Available Size: 750mL (12 pc)
- Family-Owned
- Sustainable Vineyards
- Napa-Green Certification
- ABV%: 14.2
- Class: Red

WWW.SALVESTRINWINERY.COM/FAMILY/

Importer & Distributor of Wines & Sirits