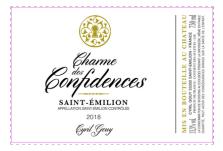

# CYRIL GOUY 'CHARME DE CONFIDENCES' SAINT EMILION ROUGE

SAINT-ÉMILION · BORDEAUX · FRANCE · EUROPE

#### **TASTING NOTES**

A wine with a complex and full-bodied structure that just begs to age. He will transmit his energy to you and will offer you moments full of confidences.

Cabernet Sauvignon & Merlot grape blend.