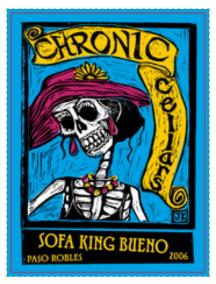

# CHRONIC CELLARS CHRONIC CELLARS 'SOFA KING BUENO' RED BLEND PASO ROBLES

## **TASTING NOTES**

Tip your hat to Rhone Royalty! Chronic Cellars has included all the right players in this elegant and savory blend that weaves together a zing of black pepper, luscious black and blue fruits, and cool, earthy flavors. Round and full, the scales of acidity are balanced by approachable tannins and a touch of baking spices.

Syrah, Mourvèdre, Petite Sirah, & Grenache grape blend. This wine contains allergens, sulfites.

More About This Wine