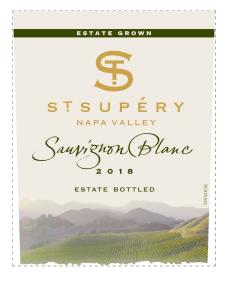

# ST. SUPERY

# ST. SUPERY NAPA VALLEY SAUVIGNON BLANC

# **ATTRIBUTES**

Available Size: 750mL (12 pc)

• Sustainable

• Certified Napa-Green

ABV%: 13.5Class: White

WWW.STSUPERY.COM/SUSTAINABILITY/

Importer & Distributor of Wines & Sirits