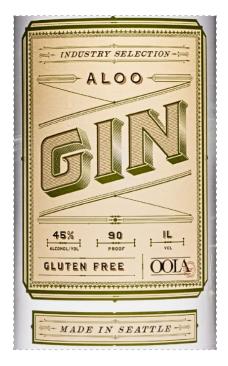

# OOLA DISTILLERY ALOO GIN WASHINGTON

#### **TECHNICAL DETAILS**

Founded in 2011, Oola Distillery is located in the Capitol Hill neighborhood of Seattle, Washington. Owner and distiller, Kirby Kallas-Lewis produces handcrafted gin, vodka, flavored vodkas and bourbon whiskey in small batches.

### **TASTING NOTES**

The ALOO Gin is their London Dry Style Gin. More juniper forward than our flagship OOLA Gin, ALOO Gin is complex and balanced. The beautiful juniper notes come through in any gin cocktail. This high quality spirit is designed to occupy the Premium Gin position in your well.

#### ATTRIBUTES

- Available Size: 1L (12 pc)
- Screw-Cap
- ABV%: 45
- Type: 1335
- Class: Gin