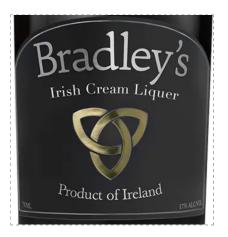

# BRADLEY'S IRISH CREAM BRADLEY'S IRISH CREAM

### **TECHNICAL DETAILS**

Taste the freshness and the authenticity of their small batch production using Ireland's best local ingredients. They use single malt Irish whiskey, fresh Irish cream and natural flavors of dark chocolate, vanilla, coffee and butterscotch to give Bradley's its unique and delicious taste.

### **TASTING NOTES**

We use single malt Irish whiskey, fresh Irish cream and natural flavors of dark chocolate, vanilla, coffee and butterscotch to give Bradley's its unique and delicious taste. You will enjoy its satisfying satiny texture and surprisingly lightweight body.