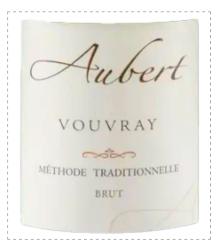

# AUBERT VOUVRAY

# AUBERT SPARKLING VOUVRAY BRUTTRADITIONELLE

LOIRE VOUVRAY · FRANCE · EUROPE

## **TASTING NOTES**

This is a traditional method with a clear color, garnished with fine and abundant bubbles. The supple notes with lemony accents make this vintage fresh and refreshing.

#### Chenin Blanc grape blend.

This wine contains allergens, sulfites.