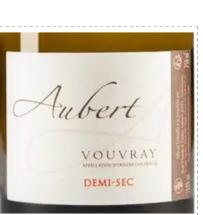

# AUBERT VOUVRAY AUBERT VOUVRAY DEMI-SEC 2023

#### **TASTING NOTES**

This vintage reveals a beautiful complexity. The attack is frank. Aromas are revealed over time. Well balanced, this semi-dry can be kept for a few years.

Chenin Blanc grape blend. This wine contains allergens, sulfites.

#### **VINTAGE DESCRIPTION**

- Available Size: 750mL (12 pc)
- Sustainable
- ABV%: 13.5
- Class: White