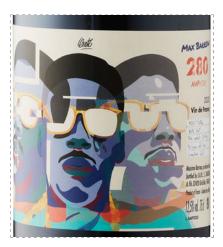

# VIGNOBLES BARREAU AMPHORE 280 MALBEC

VIN DE FRANCE · FRANCE · EUROPE

#### **TASTING NOTES**

The unfiltered wine saw a 280-day maceration in clay amphora. Dense and full-bodied with dark cherry and dark chocolate aromas and flavors.

## Malbec grape blend.

This wine contains allergens, sulfites.

## **VINTAGE DESCRIPTION**

• Available Size: 750mL (6 pc)

• Sustainable

• ABV%: 12.5

• Class: Red

WWW.VIGNOBLES-BARREAU.COM/OURWINES

Importer & Distributor of Wines & Sirits